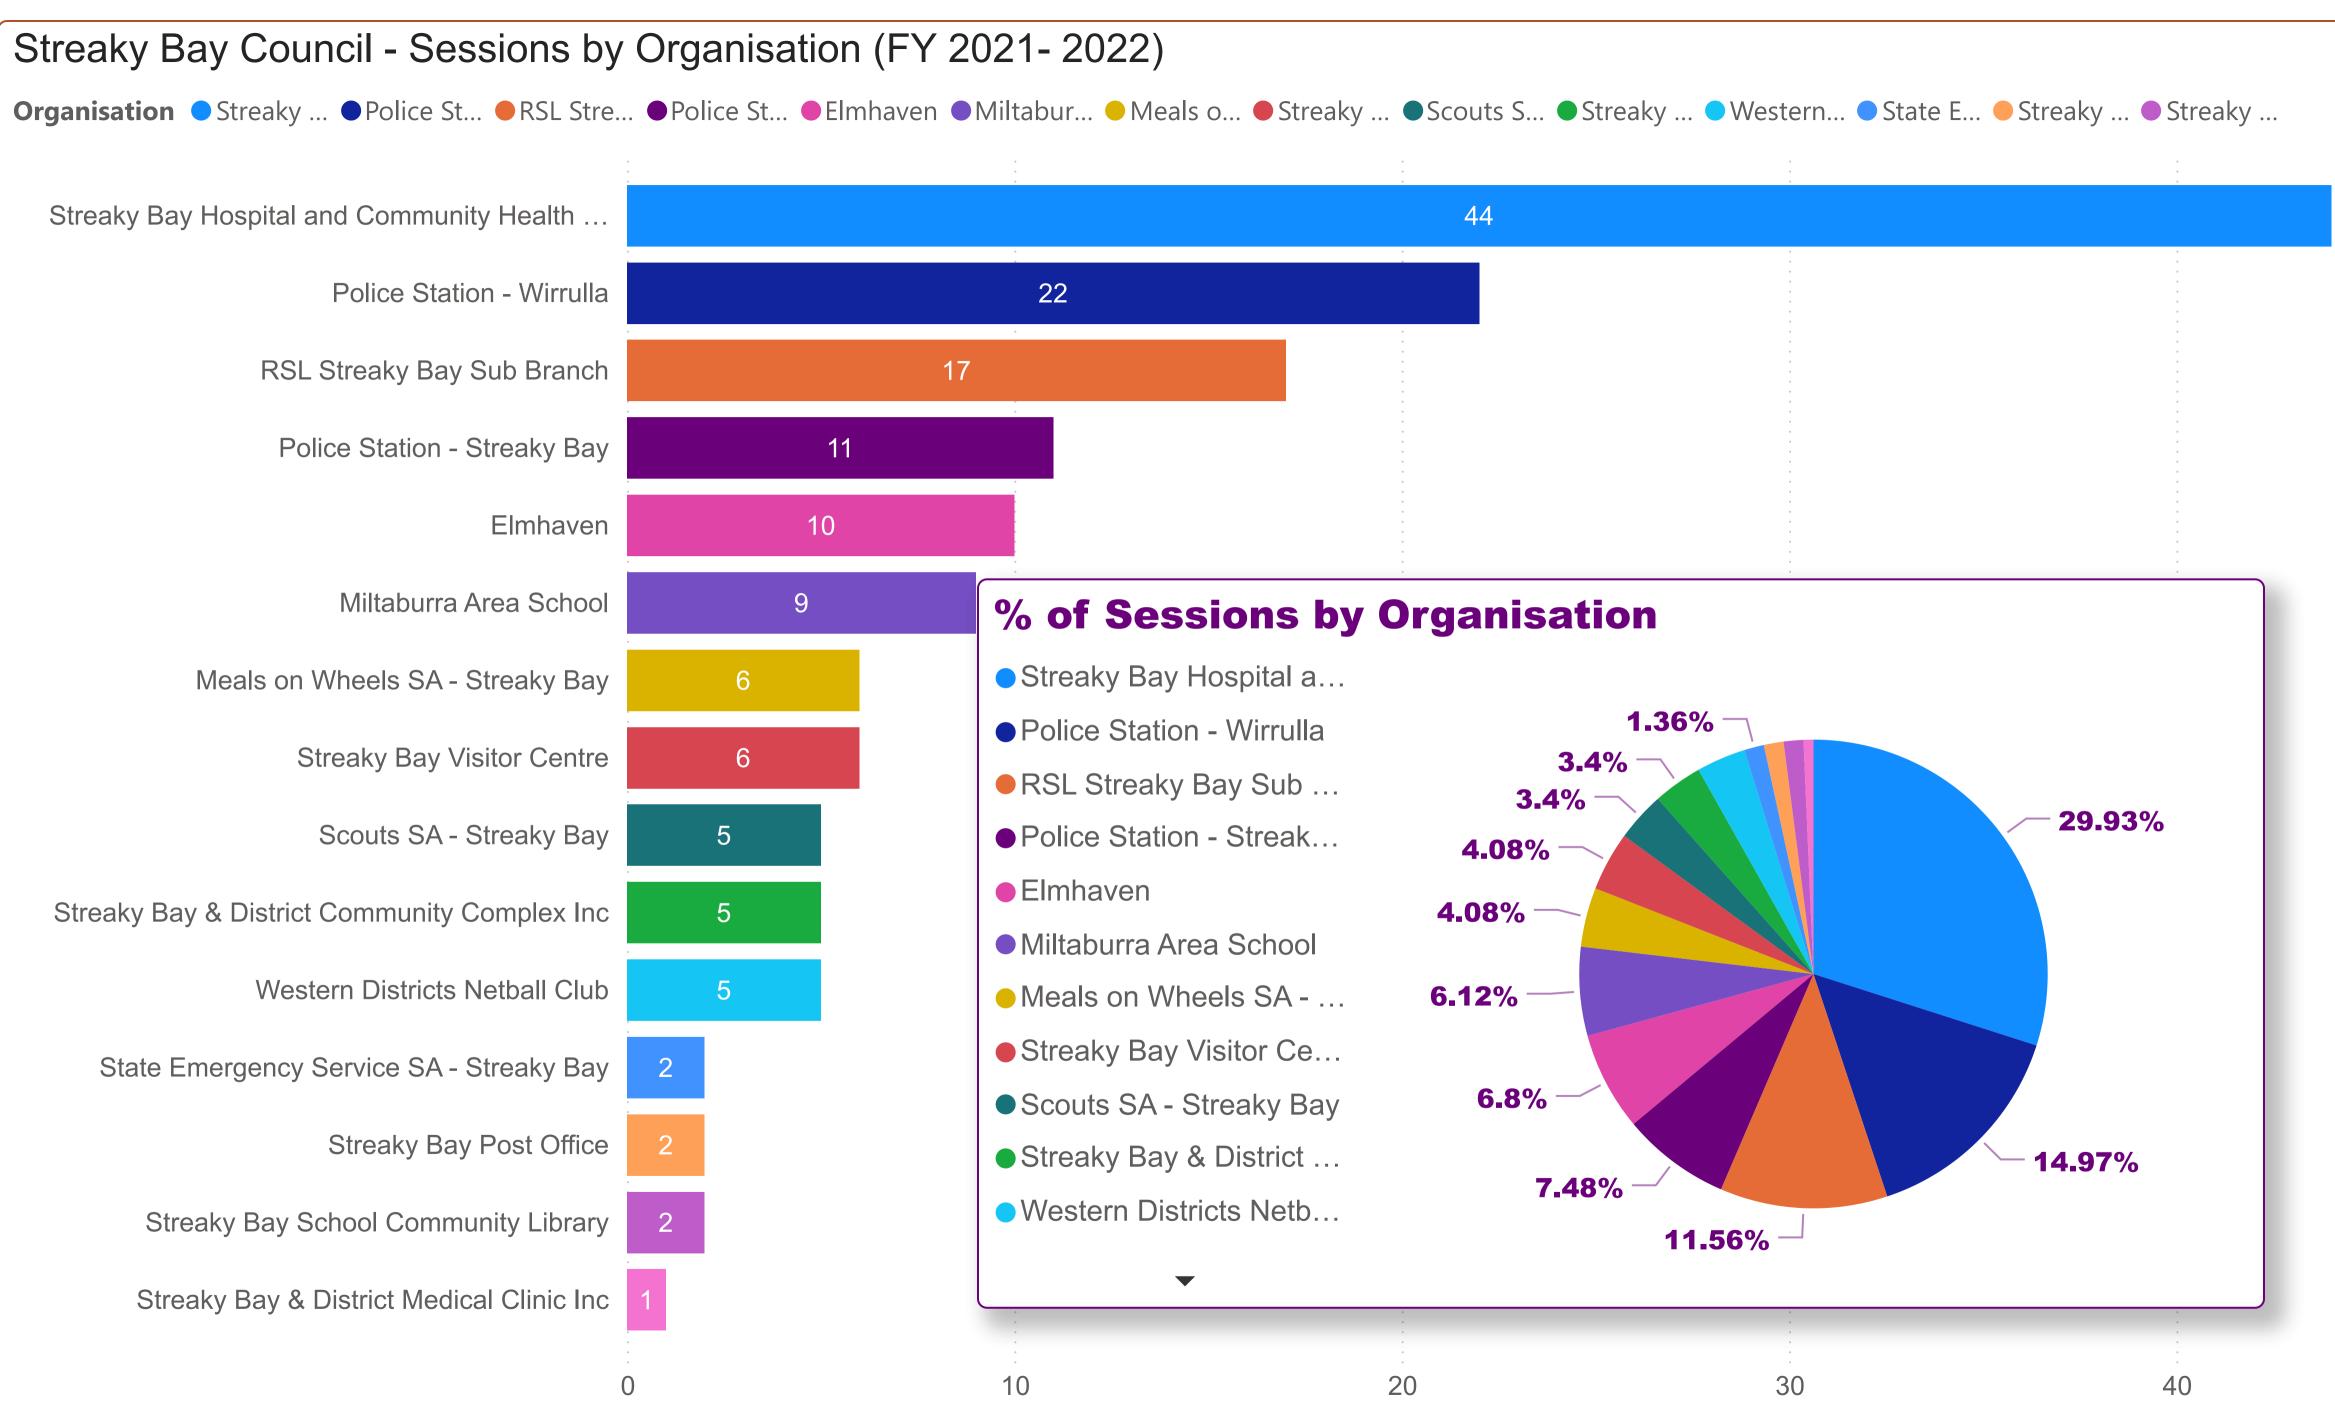

| Organisation<br>▲                                | Sum of Sessions |
|--------------------------------------------------|-----------------|
| Elmhaven                                         | 10              |
| Meals on Wheels SA - Streaky Bay                 | 6               |
| Miltaburra Area School                           | 9               |
| Police Station - Streaky Bay                     | 11              |
| Police Station - Wirrulla                        | 22              |
| RSL Streaky Bay Sub Branch                       | 17              |
| Scouts SA - Streaky Bay                          | 5               |
| State Emergency Service SA - Streaky Bay         | 2               |
| Streaky Bay & District Community Complex Inc     | 5               |
| Streaky Bay & District Medical Clinic Inc        | 1               |
| Streaky Bay Hospital and Community Health Centre | 44              |
| Streaky Bay Post Office                          | 2               |
| Streaky Bay School Community Library             | 2               |
| Streaky Bay Visitor Centre                       | 6               |
| Western Districts Netball Club                   | 5               |
| Total                                            | 147             |