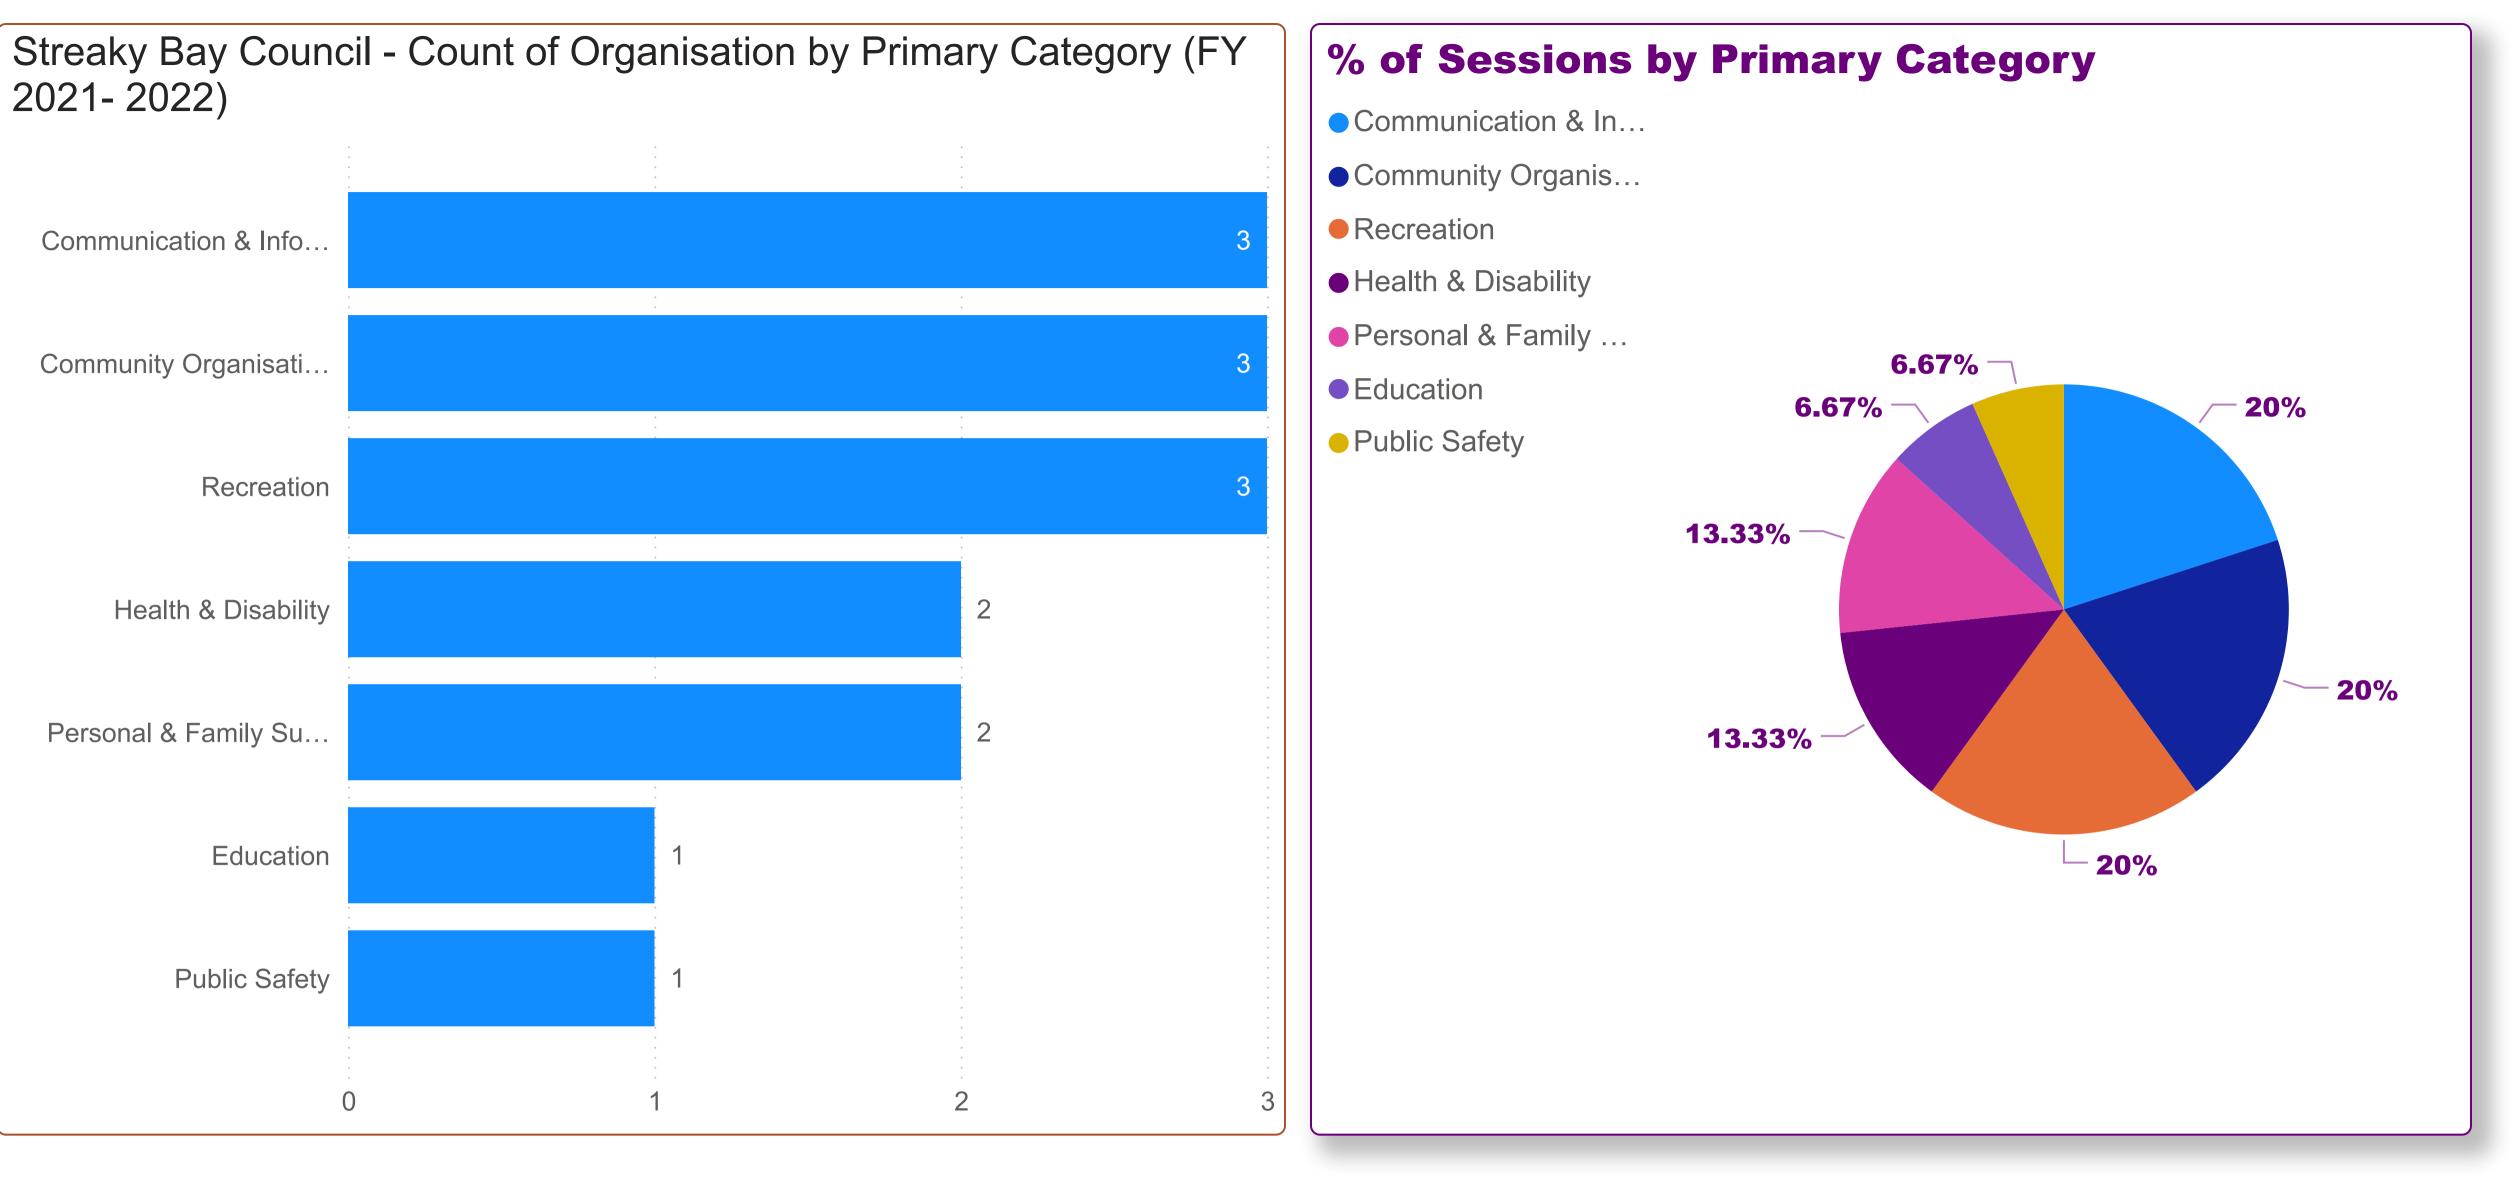

## FY 2021-2022

Primary Category, Organisation

- **Communication & Information Services**
- **Community Organisation & Development**
- Education
- Health & Disability
- Personal & Family Support
- Public Safety
- Recreation